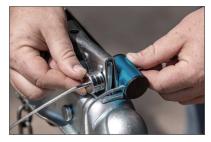

## **PART# 23082**

Simple lasso design keeps all components together, avoiding lost pieces

Lasso lock can be used to lock the coupler latch while towing

- Universal design fits all standard coupler size: 1-7/8", 2" and 2-5/16"
- Highly theft and tamper- resistant design with built-in safety measures
- 1/4" pin allows adjustment to fit 1" to 3" coupler span
- Glass-filled orange polymer for high strength and increased visibility
- Easy-to-operate, 1/4-turn lock activation
- Includes two keys for added convenience
- Limited lifetime warranty (one-year finish, one-year parts)