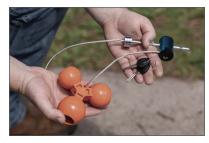

## **PART# 23082**

Simple lasso design keeps all components together, avoiding lost pieces

Lasso lock can be used to lock the coupler latch while towing

- Universal design fits all standard coupler size: 1-7/8", 2" and 2-5/16"
- Highly theft and tamper- resistant design with built-in safety measures
- 1/4" pin allows adjustment to fit 1" to 3" coupler span
- Glass-filled orange polymer for high strength and increased visibility
- Easy-to-operate, 1/4-turn lock activation
- Includes two keys for added convenience
- Limited lifetime warranty (one-year finish, one-year parts)