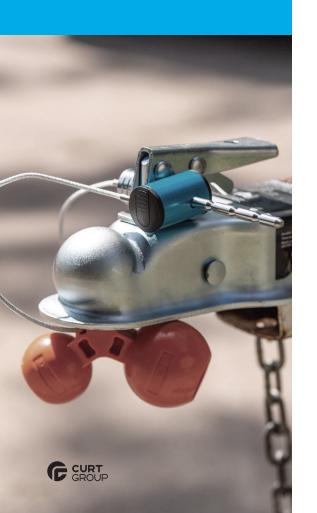

## **PART# 23082**

Simple lasso design keeps all components together, avoiding lost pieces

Lasso lock can be used to lock the coupler latch while towing

- Universal design fits all standard coupler size: 1-7/8", 2" and 2-5/16"
- Highly theft and tamper- resistant design with built-in safety measures
- 1/4" pin allows adjustment to fit 1" to 3" coupler span
- Glass-filled orange polymer for high strength and increased visibility
- Easy-to-operate, 1/4-turn lock activation
- Includes two keys for added convenience
- Limited lifetime warranty (one-year finish, one-year parts)