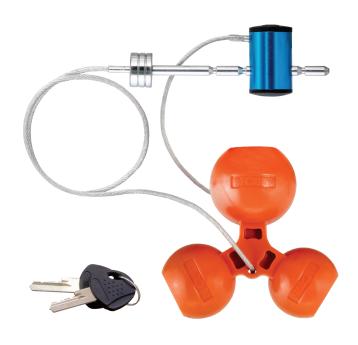

## **PART# 23082**

Simple lasso design keeps all components together, avoiding lost pieces

Lasso lock can be used to lock the coupler latch while towing

- Universal design fits all standard coupler size: 1-7/8", 2" and 2-5/16"
- Highly theft and tamper- resistant design with built-in safety measures
- 1/4" pin allows adjustment to fit 1" to 3" coupler span
- Glass-filled orange polymer for high strength and increased visibility
- Easy-to-operate, 1/4-turn lock activation
- Includes two keys for added convenience
- Limited lifetime warranty (one-year finish, one-year parts)